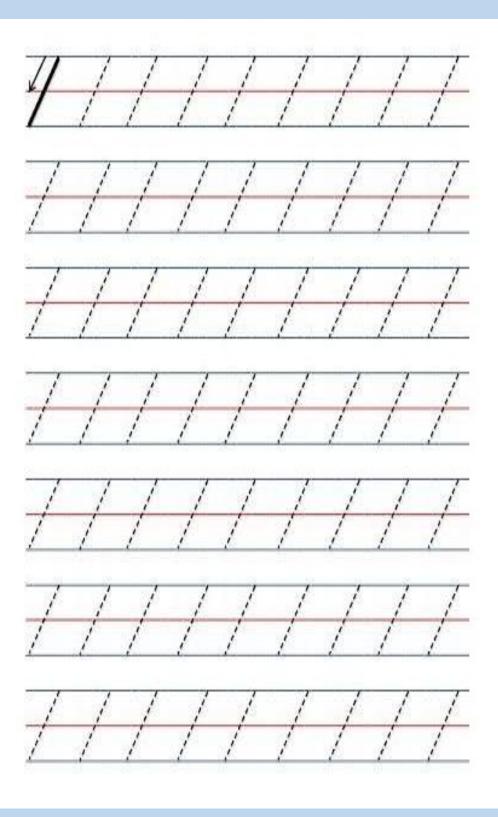

## ST. THOMAS KINDERGARTEN, SAHIBABAD ENGLISH WORKSHEET 6

**CLASS-NURSERY** 

| NAME:- | SECTION- |
|--------|----------|
|        |          |

Practice drawing slanting lines by tracing over the dotted lines from top to bottom to match the same flowers.

## Write two pages of slanting line.

Practice drawing slanting lines by tracing on the dotted lines from bottom to top to match these opposites.

Write two pages of slanting lines.